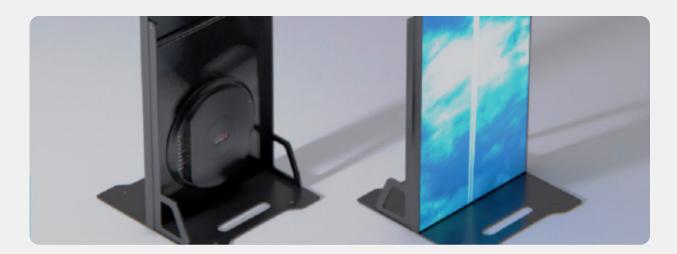

## **SPECIFICATION**

1.9mm LED Signage Solution

The Absen A1.9i stands is a competetive digital signage and AV solution in a concise, easy to build package. Featuring a 1.9mm pixel pitch, its resolution rivals conventional LED solutions.

RESOLUTION 288px x 972px

WEIGHT 35 KG

AVERAGE POWER DRAW 206 W

BRIGHTNESS 800 nits

INGRESS PROTECTION IP 44

OPTIMAL VIEW DISTANCE 1.9m

PIXEL PITCH 1.9mm

DIMENSIONS 1950mm x 586mm x 37mm