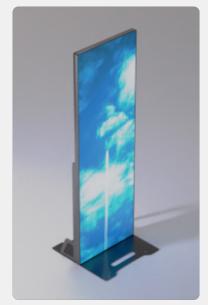

### HIGH RESOLUTION ▼

The Absen A1.9i features a higher resolution than the more common 2.6mm panels, giving a much crisper image.

### DIGITAL SIGNAGE

Being its own standalone screen, the A1.9i can be utilised for all kinds of content including advertisements and brand signage.