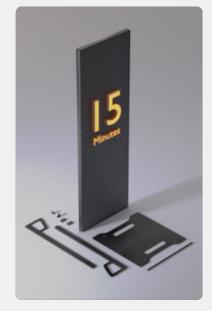

### 15 MINUTE SETUP ▼

As easy to set up as it gets, the A1.9i takes just 15 minutes to be set up and playing high-definition content on your stand.