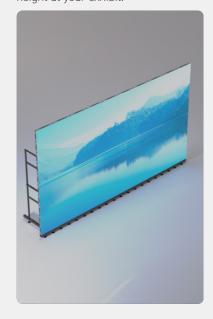

#### **4K SCREEN**

By creating an arrangement of 10  $\times$  10 panels, you can achieve a 16:9 4K screen on a huge scale compared to traditional screens.

#### GROUNDSTACK

These panels can be utilised in a groundstack arrangement, allowing for large areas of LED at groundheight at your exhibit.