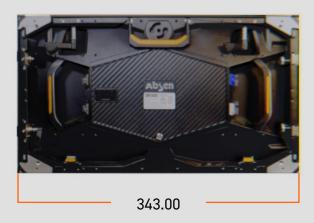

RESOLUTION 384px x 216px

WEIGHT 7.8 KG

MAX POWER DRAW 285 W

BRIGHTNESS 800 nits

INGRESS PROTECTION IP 44

OPTIMAL VIEW DISTANCE 1.5m

PIXEL PITCH 1.58mm

DIMENSIONS 343mm x 610mm x 80mm

### **CABINET DIMENSIONS**