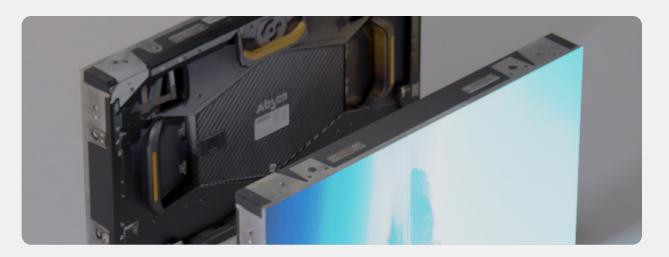

## **SPECIFICATION**

1.5mm LED Videowall Solution ▼

The Absen AX Series features a rectangular panel shape allowing arrangements that conform to 16:9 aspect ratios. Thees panels also boast a small pixel pitch, allowing for higher overall resolutions.

RESOLUTION 384px x 216px

WEIGHT 7.8 KG

MAX POWER DRAW 285 W

BRIGHTNESS 800 nits

INGRESS PROTECTION IP 44

OPTIMAL VIEW DISTANCE 1.5m

PIXEL PITCH 1.58mm

DIMENSIONS 343mm x 610mm x 80mm