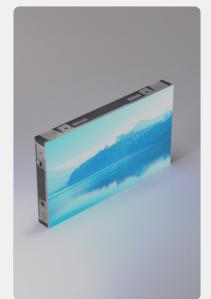

## **SPECIFICATION**

1.5mm LED Videowall Solution ▼

The Absen AX Series features a rectangular panel shape allowing arrangements that conform to 16:9 aspect ratios. Thees panels also boast a small pixel pitch, allowing for higher overall resolutions.

RESOLUTION 384px x 216px

WEIGHT 7.8 KG

MAX POWER DRAW 285 W

BRIGHTNESS 800 nits

INGRESS PROTECTION IP 44

OPTIMAL VIEW DISTANCE 1.5m

PIXEL PITCH 1.58mm

DIMENSIONS 343mm x 610mm x 80mm