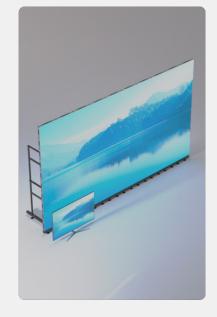

#### **4K SCREEN**

By creating an arrangement of 10  $\times$  10 panels, you can achieve a 16:9 4K screen on a huge scale compared to traditional screens.

#### GROUNDSTACK

These panels can be utilised in a groundstack arrangement, allowing for large areas of LED at groundheight at your exhibit.