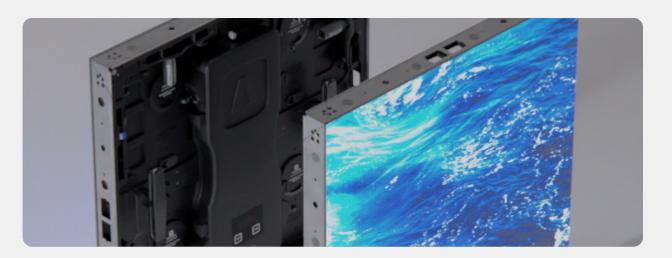

#### 2.5mm LED Videowall Solution ▼

Aluvision's Hi-LED 55+ boasts the ability to be used in truly modular arrangements with the use of Aluvision's own rigging system, which utilises materials that focus on sustainability and reducing waste.

RESOLUTION 192px x 192px

WEIGHT 9.8 KG

MAX POWER DRAW 101 W

BRIGHTNESS 1.000 nits

INGRESS PROTECTION IP 44

OPTIMAL VIEW DISTANCE 2.5m

PIXEL PITCH 2.5mm

DIMENSIONS 496mm x 496mm x 55mm