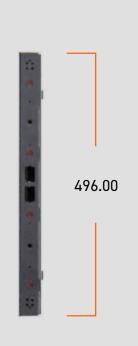

RESOLUTION 192px x 192px

WEIGHT 9.8 KG

MAX POWER DRAW 101 W

BRIGHTNESS 1.000 nits

INGRESS PROTECTION IP 44

OPTIMAL VIEW DISTANCE 2.5m

PIXEL PITCH 2.5mm

DIMENSIONS 496mm x 496mm x 55mm

### **CABINET DIMENSIONS**