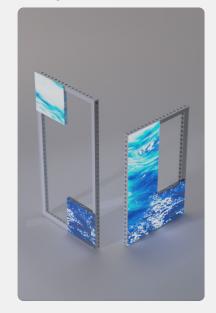

#### MODULAR FRAME

The modular frame allows panels to be place at varying intervals to create truly unique arrangements, all whilst reducing waste.