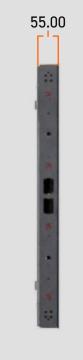

RESOLUTION 192px x 192px

WEIGHT 9.8 KG

MAX POWER DRAW 101 W

BRIGHTNESS 1.000 nits

INGRESS PROTECTION IP 44

OPTIMAL VIEW DISTANCE 2.5m

PIXEL PITCH 2.5mm

DIMENSIONS 496mm x 496mm x 55mm

### **CABINET DIMENSIONS**