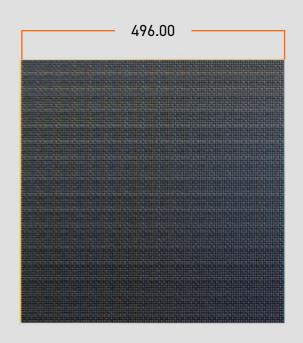

RESOLUTION 192px x 192px

WEIGHT 9.8 KG

MAX POWER DRAW 101 W

BRIGHTNESS 1.000 nits

INGRESS PROTECTION IP 44

OPTIMAL VIEW DISTANCE 2.5m

PIXEL PITCH 2.5mm

DIMENSIONS 496mm x 496mm x 55mm

### **CABINET DIMENSIONS**