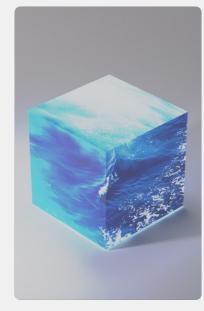

#### CUBE **v**

All corners of the Hi-LED 55+ cabinets can be removed, allowing 5 panels to be combined to create a seamless cube arrangement.