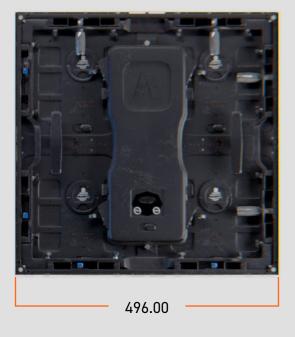

RESOLUTION 192px x 192px

WEIGHT 9.8 KG

MAX POWER DRAW 101 W

BRIGHTNESS 1.000 nits

INGRESS PROTECTION IP 44

OPTIMAL VIEW DISTANCE 2.5m

PIXEL PITCH 2.5mm

DIMENSIONS 496mm x 496mm x 55mm

### **CABINET DIMENSIONS**