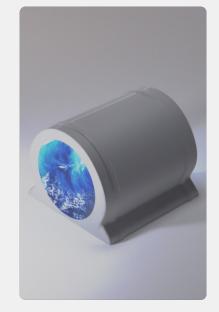

#### WALKABLE TUNNEL •

By utilising Aluvision's modular rigging, panels can be arranged within a cylindrical housing to create an immersive walkable tunnel.