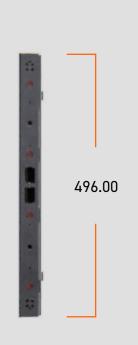

RESOLUTION 192px x 192px

WEIGHT 9.8 KG

MAX POWER DRAW 101 W

BRIGHTNESS 1.000 nits

INGRESS PROTECTION IP 44

OPTIMAL VIEW DISTANCE 2.5m

PIXEL PITCH 2.5mm

DIMENSIONS 496mm x 496mm x 55mm

### **CABINET DIMENSIONS**