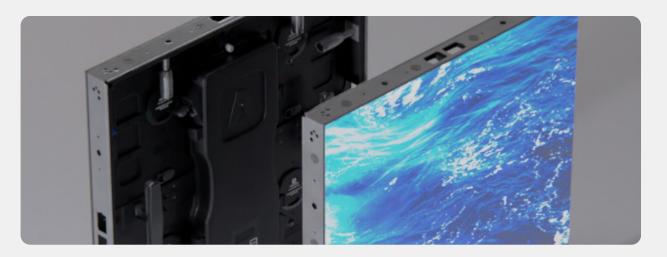

#### 2.5mm LED Videowall Solution >

Aluvision's Hi-LED 55 is a robust panel with a competetive pixel pitch. The panel consists of a full aluminium frame which boasts increased durability and structural fidelity.

RESOLUTION 192px x 192px

WEIGHT 9.8 KG

MAX POWER DRAW 101 W

BRIGHTNESS 1.000 nits

INGRESS PROTECTION IP 44

OPTIMAL VIEW DISTANCE 2.5m

PIXEL PITCH 2.5mm

DIMENSIONS 496mm x 496mm x 55mm