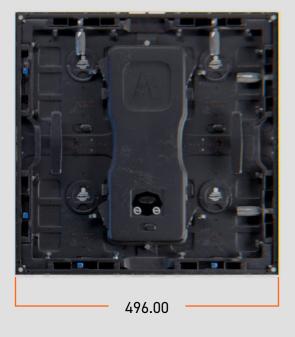

RESOLUTION 192px x 192px

WEIGHT 9.8 KG

MAX POWER DRAW 101 W

BRIGHTNESS 1.000 nits

INGRESS PROTECTION IP 44

OPTIMAL VIEW DISTANCE 2.5m

PIXEL PITCH 2.5mm

DIMENSIONS 496mm x 496mm x 55mm