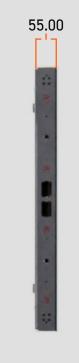

RESOLUTION 192px x 192px

WEIGHT 9.8 KG

MAX POWER DRAW 101 W

BRIGHTNESS 1.000 nits

INGRESS PROTECTION IP 44

OPTIMAL VIEW DISTANCE 2.5m

PIXEL PITCH 2.5mm

DIMENSIONS 496mm x 496mm x 55mm

### **CABINET DIMENSIONS**