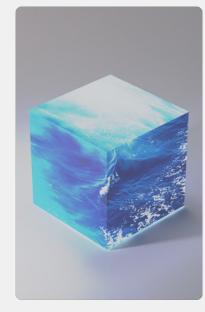

#### CUBE **v**

All corners of the Hi-LED 55+ cabinets can be removed, allowing 5 panels to be combined to create a seamless cube arrangement.