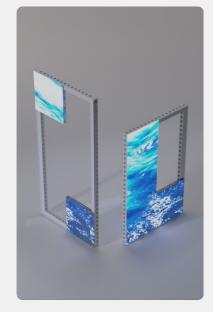

#### MODULAR FRAME

The modular frame allows panels to be place at varying intervals to create truly unique arrangements, all whilst reducing waste.