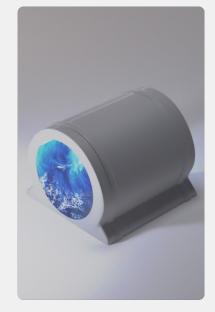

#### WALKABLE TUNNEL **▼**

By utilising Aluvision's modular rigging, panels can be arranged within a cylindrical housing to create an immersive walkable tunnel.