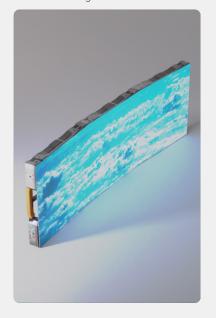

FACETED CURVE V

By utilising angled blocks, the Desay X-Series can create a curve with multiple cabinets, creating a curved wall over a large area.