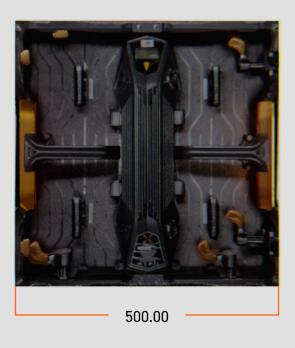

WEIGHT 9.8 KG

MAX POWER DRAW 190 W

BRIGHTNESS 1.500 nits

INGRESS PROTECTION IP 44

OPTIMAL VIEW DISTANCE 2.6m

PIXEL PITCH 2.6mm

DIMENSIONS 500mm x 72mm

## **CABINET DIMENSIONS**