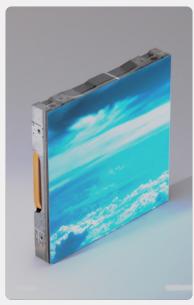

## **USE CASES**

FLAT •

These panels can be used in simple, straight-aligned arrangements on a ground-stack or other mounting means such as flying.

SEAMLESS CORNER V

The X-Series panel also comes in a 90° degree seamless corner cabinet, which combines 2 panels in a built-for-purpose corner.