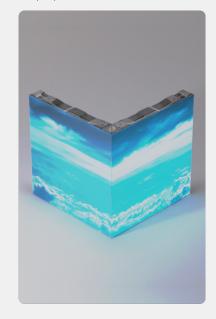

## **USE CASES**

FLAT •

These panels can be used in simple, straight-aligned arrangements on a ground-stack or other mounting means such as flying.

SEAMLESS CORNER V

The X-Series panel also comes in a 90° degree seamless corner cabinet, which combines 2 panels in a built-for-purpose corner.