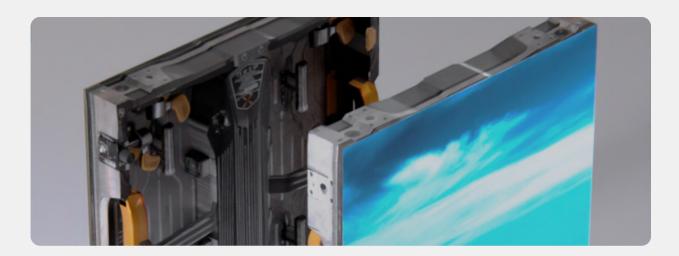

## **SPECIFICATION**

2.6mm LED Videowall Solution •

The Desay X-Series panel is a versatile panel which can be made to work concave, convex and positioned at seamless 90 degree angles.

RESOLUTION 192px x 192px

WEIGHT 9.8 KG

MAX POWER DRAW 190 W

BRIGHTNESS 1.500 nits

INGRESS PROTECTION IP 44

OPTIMAL VIEW DISTANCE 2.6m

PIXEL PITCH 2.6mm

DIMENSIONS 500mm x 72mm