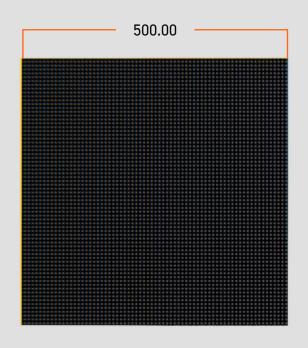

## **CABINET DIMENSIONS**

RESOLUTION 192px x 192px

WEIGHT 9 KG

MAX POWER DRAW 180 W

BRIGHTNESS 1,200 nits

INGRESS PROTECTION IP 44

OPTIMAL VIEW DISTANCE 3m

PIXEL PITCH 3.9mm

DIMENSIONS 500mm x 500mm x 90mm