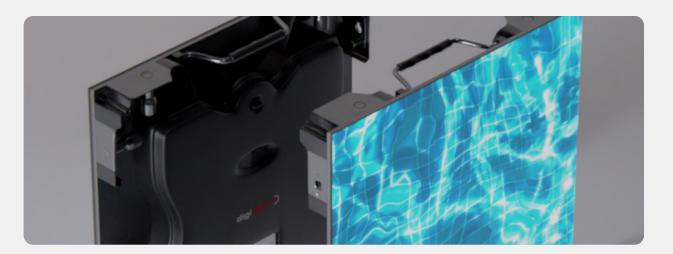

#### 3.9mm LED Videowall Solution •

The DigiLED HRi 3.9 panels are the ideal, cost-effective solution for large-scale LED videowalls that are either flying from truss, or are to be viewed from a distance that is further than 2.6mm panels.

RESOLUTION 192px x 192px

WEIGHT 9 KG

MAX POWER DRAW 180 W

BRIGHTNESS 1,200 nits

INGRESS PROTECTION IP 44

OPTIMAL VIEW DISTANCE 3m

PIXEL PITCH 3.9mm

DIMENSIONS 500mm x 500mm x 90mm