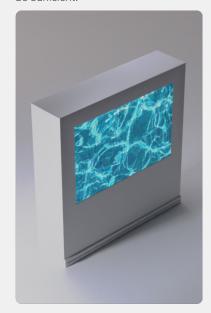

## **APERTURE**

These panels also find use in largescale aperture arrangements where other videowall solutions would not be sufficient.