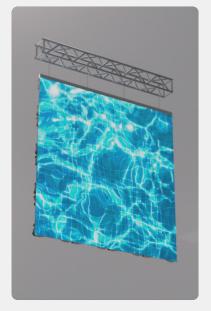

## FLYING LED V

The HRi 3.9's pixel-pitch means that it is a very competetive budget panel that finds its optimal viewing distance in flying arrangements.