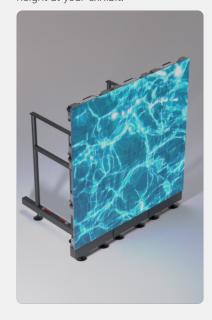

#### GROUNDSTACK ▼

These panels can be utilised in a groundstack arrangement, allowing for large areas of LED at groundheight at your exhibit.