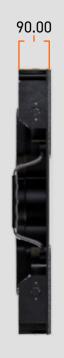

## **CABINET DIMENSIONS**

RESOLUTION 192px x 192px

WEIGHT 9 KG

MAX POWER DRAW 180 W

BRIGHTNESS 1,200 nits

INGRESS PROTECTION IP 44

OPTIMAL VIEW DISTANCE 3m

PIXEL PITCH 3.9mm

DIMENSIONS 500mm x 500mm x 90mm