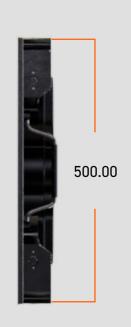

## **CABINET DIMENSIONS**

RESOLUTION 192px x 192px

WEIGHT 9 KG

MAX POWER DRAW 180 W

BRIGHTNESS 1,200 nits

INGRESS PROTECTION IP 44

OPTIMAL VIEW DISTANCE 3m

PIXEL PITCH 3.9mm

DIMENSIONS 500mm x 500mm x 90mm