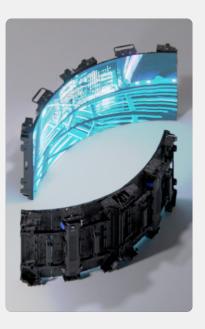

#### TIGHT CURVE 🔻

The UPAD IV-S panels can curve up to 40 degrees, meaning a tight curve can be achieved with minimal panels