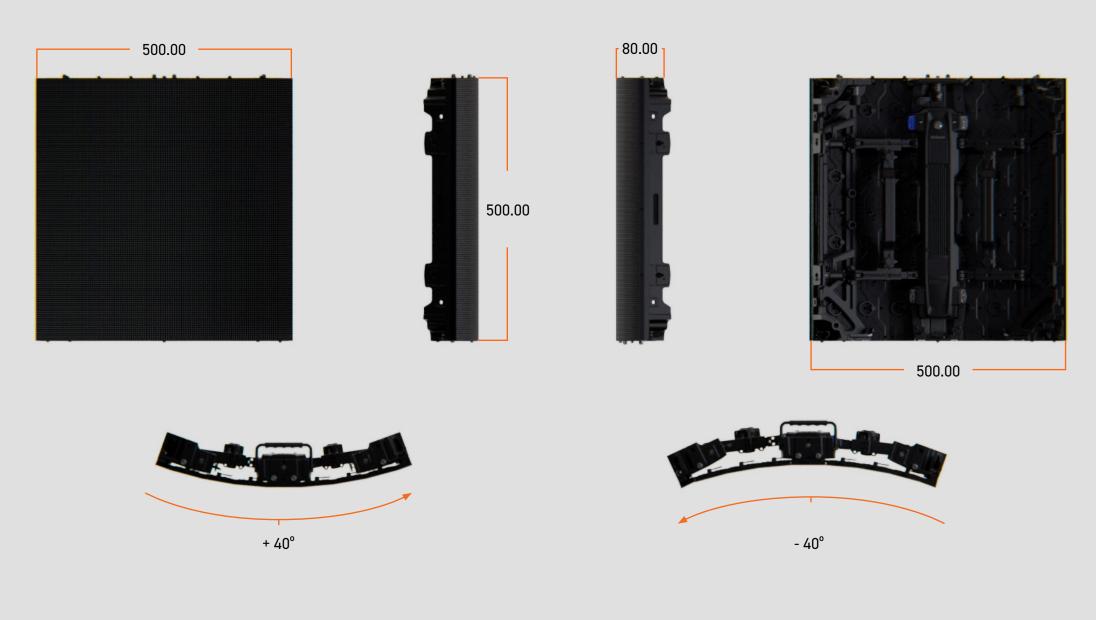

| INGRESS PROTECTION    |                      | IP 4          |
|-----------------------|----------------------|---------------|
| OPTIMAL VIEW DISTANCE |                      | <b>2.6</b> m  |
| PIXEL PITCH           |                      | 2.6mm         |
| MAXIMUM PANEL CURVE   |                      | +40° / -40°   |
| RESOLUTION            |                      | 192px x 192px |
| WEIGHT                |                      | 7.7 KG        |
| POWER DRAW            |                      | 45 W          |
| DIMENSIONS            | 500mm x 500mm x 80mm |               |

#### TIGHT CURVE 🔻

The UPAD IV-S panels can curve up to 40 degrees, meaning a tight curve can be achieved with minimal panels

### **CABINET DIMENSIONS**

For more information, please get in touch with us: sales@dbpixelhouse.com +44 (0)345 226 3083

XDB**pixel**house

Want to know more about our **Unilumin UPAD IV-S?** Visit our online catalogue at <u>dbpixelhouse.com/hire-hub</u>