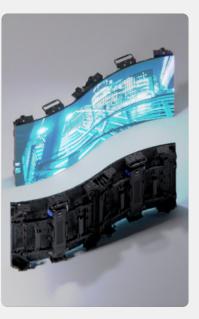

#### WAVE 🔻

By combining 2 or more panels and inverting the curves as they are built, a wave formation can be created.