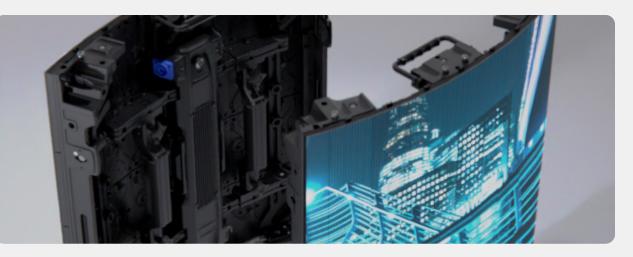

#### 2.6mm LED Videowall Solution 🔻

The Unilumin UPAD IV-S is an LED videowall solution that features a versatile curvable unit that can be used to create tight curves and unique arrangements that no other panel can accomplish.