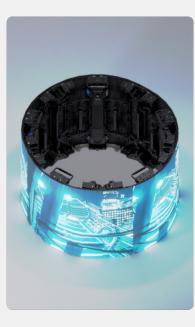

#### CIRCLE 🔻

A circle can be achieved with 9 panels and can be stacked to create totems and flying arrangements